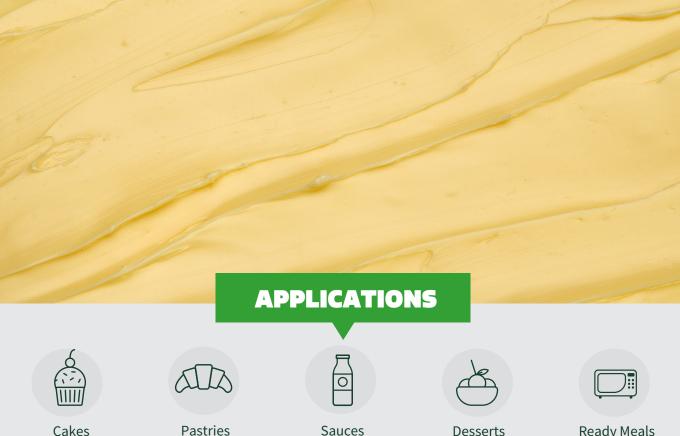

### **GHEE**

Provides a rich buttery flavour and is traditionally used in many Asian recipes.

**Pastries** 

Sauces

Desserts

Ready Meals

Our Butter Fat products have a long shelf life, ranging from

**6 MONTHS** 