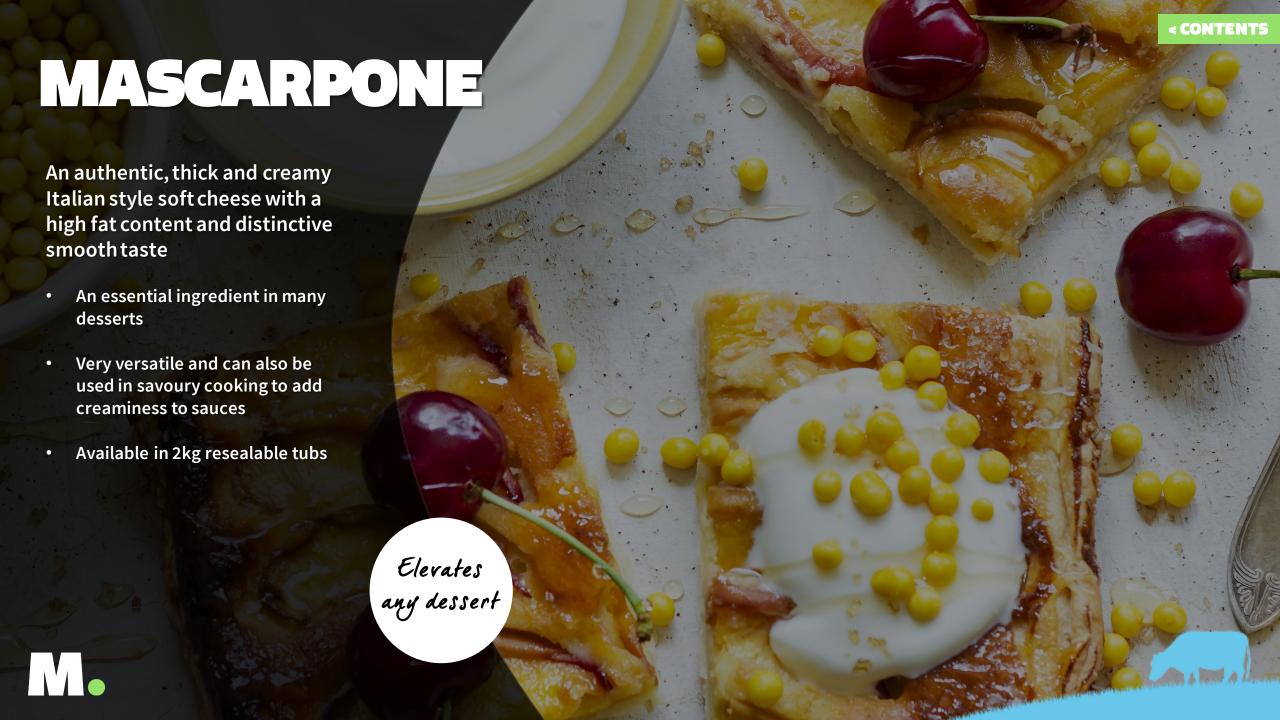

Perfectly developed to ensure a smooth and creamy texture with a rich taste that is easily spreadable

- High quality and versatile
- Available in both full and low-fat versions
- Can be used for many purposes in sweet and savoury cooking
- Ideal for cheesecakes or adding a creamy texture to savoury sauces
- Low fat product offers a healthier option for spreading on bread, bagels and crackers or as a dip for snacking
- Available with various fat levels in 2kg resealable tubs