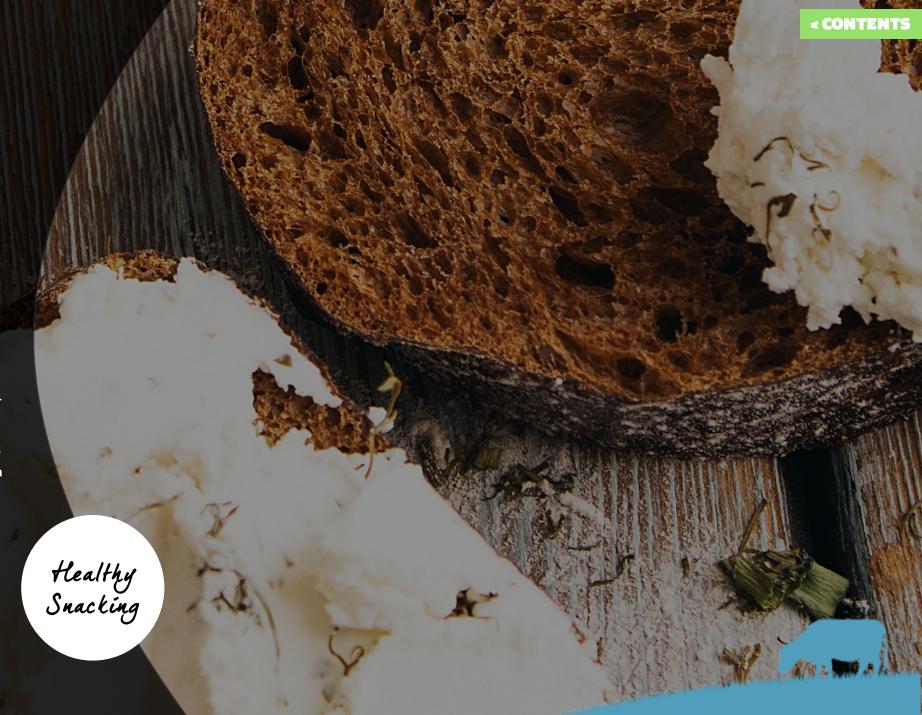

Perfectly developed to ensure a smooth and creamy texture with a rich taste that is easily spreadable

- High quality and versatile
- Available in both full and low-fat versions
- Can be used for many purposes in sweet and savoury cooking
- Ideal for cheesecakes or adding a creamy texture to savoury sauces
- Low fat product offers a healthier option for spreading on bread, bagels and crackers or as a dip for snacking
- Available with various fat levels in 2kg resealable tubs

- Made from skimmed milk by draining curds but retaining some of the whey and keeping the curds loose
- Extremely versatile and easy to use
- Low in fat and high in protein so very popular with health-conscious eaters
- Can be enjoyed with fruit, toast and cereal or used as an ingredient in salads, dips, and as a replacement for mayonnaise
- Available in 2kg resealable tubs