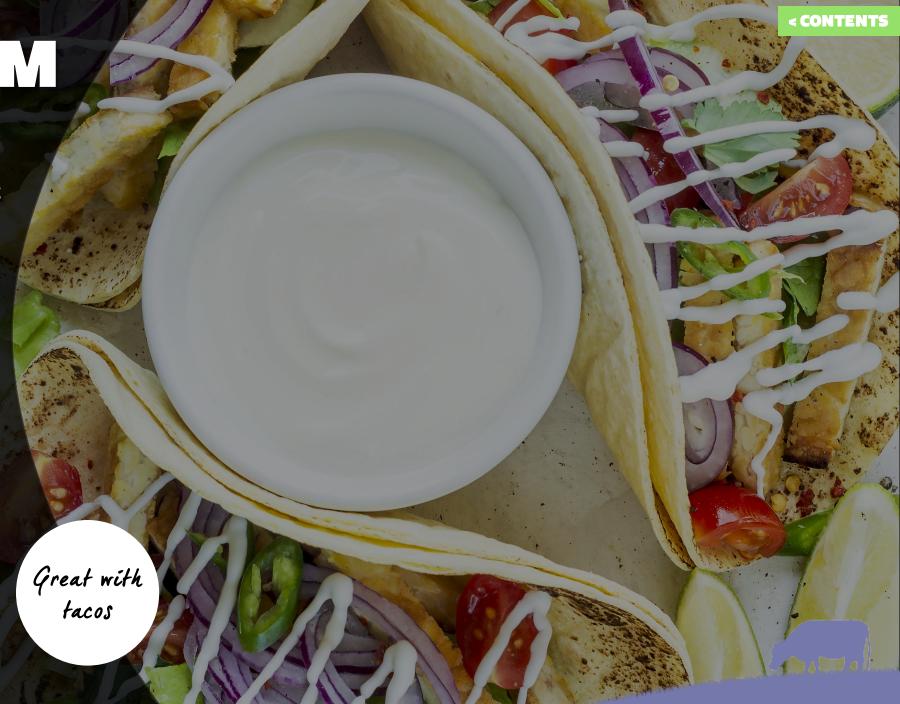

A fresh, thick cultured cream with a distinct tangy flavour, which comes from the lactic acid produced during the souring process

- Available set or stirred, it can be used in sweet and savoury recipes or as a side to accompany meals
- Perfect for stirring into hot and cold soups, sauces and quiche fillings to enrich them
- With less fat than cream, it is also used in sweet cooking such as cakes and cheesecakes and makes a delicious partner for fruit pies and crumbles
- Available with various fat levels in 2kg, 5kg and 10kg resealable tubs