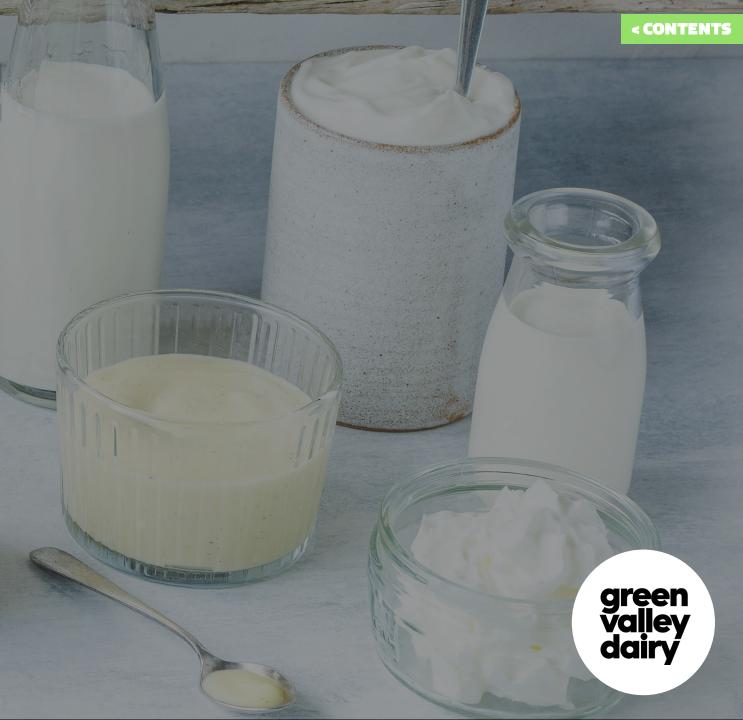

### CRÈME FRAICHE

A thick and deliciously creamy product with a distinctive sharp flavour, but richer and less acidic than sour cream

- A set or stirred product, available in either full or reduced fat format
- With half the fat of whipping cream, it is ideal for a healthier option
- Offers great versatility and can be heated to high temperatures without curdling, making it a great choice for enriching both hot and cold dishes
- Available in 2kg resealable tubs

A fresh, thick cultured cream with a distinct tangy flavour, which comes from the lactic acid produced during the souring process

- Available set or stirred, it can be used in sweet and savoury recipes or as a side to accompany meals
- Perfect for stirring into hot and cold soups, sauces and quiche fillings to enrich them
- With less fat than cream, it is also used in sweet cooking such as cakes and cheesecakes and makes a delicious partner for fruit pies and crumbles
- Available with various fat levels in 2kg, 5kg and 10kg resealable tubs

BUTTERMILK

We use our sophisticated Reverse Osmosis process to produce cultured Buttermilk which is fortified with extra protein, giving it a delightful tanginess

 Ideal as a marinade for tender, succulent meat

Can also be used to make light, fluffy pancakes and crumbly scones or soda bread

Available in 5kg resealable tubs

Also known as curds and whey, cottage cheese is a curdled milk product with a mild flavor and a creamy, soft texture