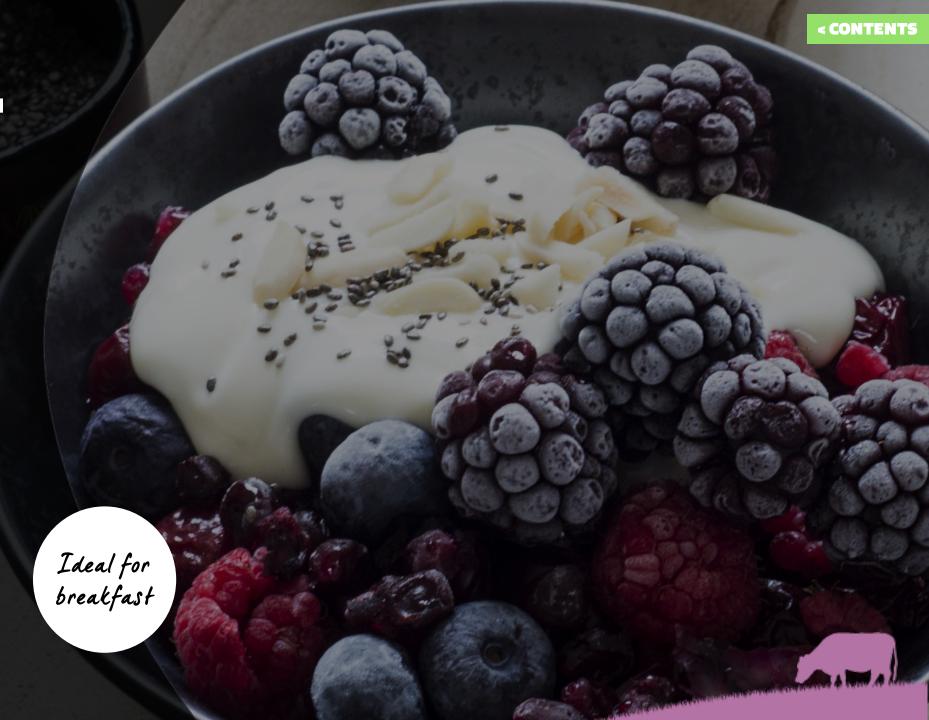

### NATURAL YOGURT

Offers a classic fresh taste with mild acidity and a smooth texture, making it a firm favourite in many sweet and savoury recipes

- A thin, loose texture which can be used as an alternative to milk for topping cereals and granolas, as well as adding creaminess to smoothies
- Ideal for adding a smooth texture to many dishes without compromising overall taste
- Available in 2kg resealable tubs